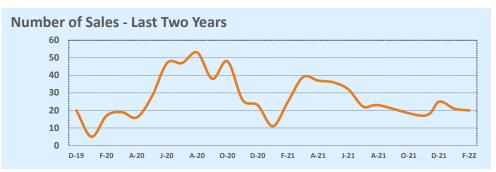

## December 2021

| Listings            | This Month   |              |         | Year-to-Date  |               |        |
|---------------------|--------------|--------------|---------|---------------|---------------|--------|
|                     | Dec 2021     | Dec 2020     | Change  | 2021          | 2020          | Change |
| Single Family Sales | 19           | 21           | -9.5%   | 287           | 314           | -8.6%  |
| Condo/TH Sales      | 6            | 2            | +200.0% | 40            | 53            | -24.5% |
| Total Sales         | 25           | 23           | +8.7%   | 327           | 367           | -10.9% |
| New Homes Only      |              | 4            |         | 30            | 43            | -30.2% |
| Resale Only         | 25           | 19           | +31.6%  | 297           | 324           | -8.3%  |
| Sales Volume        | \$17,270,900 | \$19,476,550 | -11.3%  | \$282,197,904 | \$256,193,569 | +10.2% |
| New Listings        | 20           | 17           | +17.6%  | 376           | 455           | -17.4% |
| Pending             |              |              |         |               |               |        |
| Withdrawn           | 11           | 10           | +10.0%  | 28            | 87            | -67.8% |
| Expired             | 11           | 10           | +10.0%  | 28            | 87            | -67.8% |
| Months of Inventory | 2.7          | 4.0          | +10.4%  | N/A           | N/A           |        |