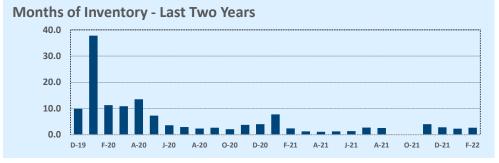

## December 2021

| Listings            | This Month   |              |         | Year-to-Date  |               |        |
|---------------------|--------------|--------------|---------|---------------|---------------|--------|
|                     | Dec 2021     | Dec 2020     | Change  | 2021          | 2020          | Change |
| Single Family Sales | 19           | 21           | -9.5%   | 287           | 314           | -8.6%  |
| Condo/TH Sales      | 6            | 2            | +200.0% | 40            | 53            | -24.5% |
| Total Sales         | 25           | 23           | +8.7%   | 327           | 367           | -10.9% |
| New Homes Only      |              | 4            |         | 30            | 43            | -30.2% |
| Resale Only         | 25           | 19           | +31.6%  | 297           | 324           | -8.3%  |
| Sales Volume        | \$17,270,900 | \$19,476,550 | -11.3%  | \$282,197,904 | \$256,193,569 | +10.2% |
| New Listings        | 20           | 17           | +17.6%  | 376           | 455           | -17.4% |
| Pending             |              |              |         |               |               |        |
| Withdrawn           | 11           | 10           | +10.0%  | 28            | 87            | -67.8% |
| Expired             | 11           | 10           | +10.0%  | 28            | 87            | -67.8% |
| Months of Inventory | 2.7          | 4.0          | +10.4%  | N/A           | N/A           |        |