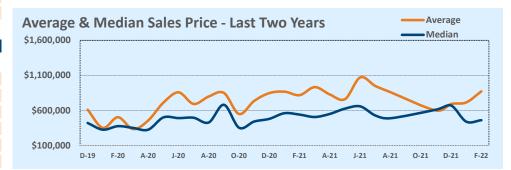

| Average              | This Month |           |        | Year-to-Date |           |        |
|----------------------|------------|-----------|--------|--------------|-----------|--------|
|                      | Dec 2021   | Dec 2020  | Change | 2021         | 2020      | Change |
| List Price           | \$704,844  | \$866,652 | -18.7% | \$885,433    | \$730,993 | +21.1% |
| List Price/SqFt      | \$312      | \$277     | +12.5% | \$331        | \$262     | +26.3% |
| Sold Price           | \$690,836  | \$846,807 | -18.4% | \$862,991    | \$698,075 | +23.6% |
| Sold Price/SqFt      | \$308      | \$274     | +12.6% | \$326        | \$251     | +29.6% |
| Sold Price / Orig LP | 98.2%      | 98.6%     | -0.3%  | 98.4%        | 95.8%     | +2.7%  |
| Days on Market       | 52         | 132       | -60.4% | 68           | 108       | -36.9% |

| Median               | This Month |           |        | Year-to-Date |           |        |
|----------------------|------------|-----------|--------|--------------|-----------|--------|
|                      | Dec 2021   | Dec 2020  | Change | 2021         | 2020      | Change |
| List Price           | \$695,000  | \$498,000 | +39.6% | \$589,900    | \$449,000 | +31.4% |
| List Price/SqFt      | \$260      | \$235     | +10.3% | \$259        | \$217     | +19.5% |
| Sold Price           | \$670,000  | \$479,500 | +39.7% | \$574,900    | \$428,000 | +34.3% |
| Sold Price/SqFt      | \$256      | \$270     | -5.4%  | \$259        | \$208     | +24.8% |
| Sold Price / Orig LP | 97.7%      | 97.5%     | +0.3%  | 99.0%        | 96.4%     | +2.7%  |
| Days on Market       | 36         | 90        | -60.0% | 24           | 73        | -67.1% |